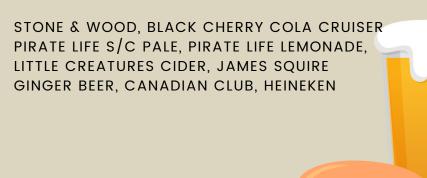

EGG.

| EGG & SAUSAGE BURGER                                      | \$9.5 |
|-----------------------------------------------------------|-------|
| BURGER BUN WITH MELTED CHEESE,<br>SAUSAGE AND A FRIED EGG |       |

| TRADITIONAL EGGS & BACON      | \$12.5 |
|-------------------------------|--------|
| TWO FRIED EGGS, BACON, TOMATO |        |
| SERVED WITH TOAST             |        |

| BIG BREAKFAST                   | \$15.0 |
|---------------------------------|--------|
| TWO FRIED EGGS BACON SALISAGE & |        |

TWO FRIED EGGS, BACON, SAUSAGE & TOMATO SERVED WITH TOAST





#### - BREAKFAST SPECIAL

#### EGG & BACON BURGER & PINT

\$13.0

COOPERS PALE, COOPERS LAGER, HAHN S/D, HAHN S/D 3.5%, GREAT NORTHERN 3.5%, WEST END, CARLTON DRY

### EGG & BACON BURGER & PREMIUM PINT

\$16.0